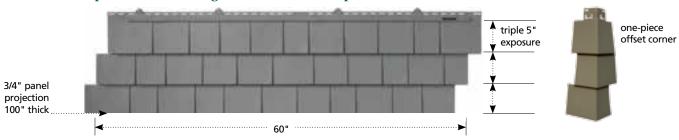

## Design Specifications

The Cedar Impressions family of cedar style shingles has been engineered with attention to detail and style, and innovations for high performance.

<sup>\*</sup>Note: with two shingles lapped panel projection is 1".

Triple 5" Sawmill Shingles and Offset Cornerpost

Single 7" Perfection Shingles and Offset Cornerpost

Double 7" Straight Edge Perfection Shingles and Mitered Custom Cornerposts

**Double 7" Staggered Perfection Shingles and Mitered Cornerpost** 