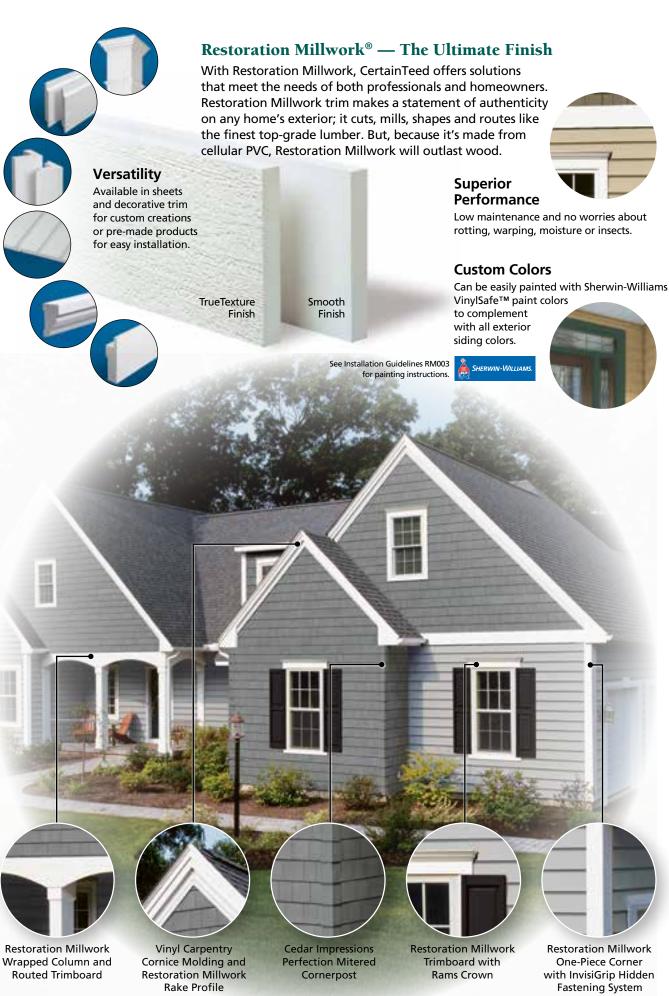

## Finishing Touches

The real beauty of wood is often revealed in the details. Matching inside and outside cornerposts bring out the true beauty of cedar shakes and shingles. Accents allow for a distictive touch with color and style combinations.

#### **Cedar Impressions Mitered Corners**

#### **Inside & Outside Mitered Bay Window Cornerpost**

Designed to work with Double 7" Straight Edge Perfection Shingles around bay windows.

Add a beautiful finishing touch to your siding. Available in all styles except Half-Rounds.

and Triple 5" Sawmill Shingles, and Individual 5" Perfection Shingles (trimmable corner).

### Vinyl Carpentry®

Siding:

Trim:

Around every corner, and from every angle, Vinyl Carpentry decorative trim offers a broad choice of accessories to accent a Cedar Impressions exterior design. Available in a wide assortment of contrasting and coordinating colors, these beautiful trim elements never need painting.

#### **Accents**

**Inside Mitered** 

Works with Double 7"

Perfection Shingles.

Cornerpost

Perfection Shingles and Cornice Molding in ivy green with colonial white 3-1/2" Lineals.

#### **Trim**

Decorative Trim accents include Crown Molding, 3-1/2" Lineals and 5" Perfection Mitered Cornerposts.

#### **Corners**

Vinyl Carpentry Traditional SuperCorner in colonial white.