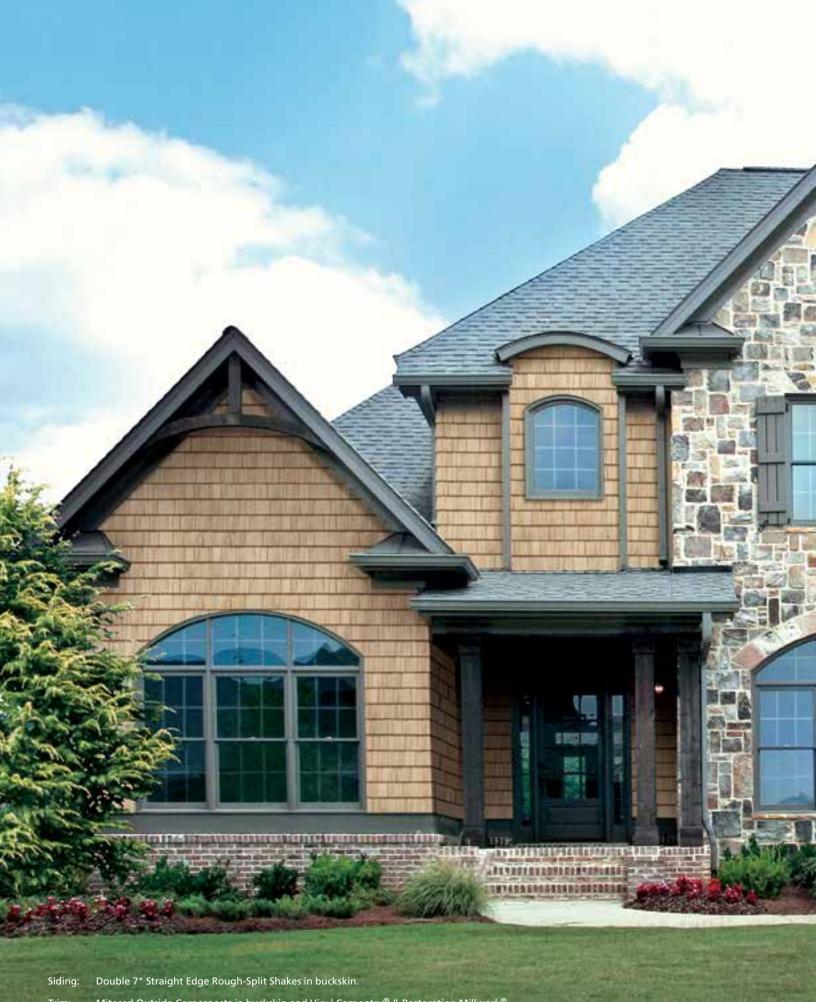

Trim: Vinyl Carpentry & Restoration Millwork.

Personality Plus

If variety is the spice of life, Cedar Impressions Double 7" Straight Edge Rough-Split Shakes is the perfect siding to spice up a home's exterior design. With a texture as random and beautiful as real cedar shakes, this is a style that finds its appeal in a constantly changing diversity of woodgrain patterns.

Cedar Impressions Double 7" Straight Edge Rough-Split Shakes are equally at home on Victorian, contemporary or traditional home styles, in combination with stone and other materials, or as a whole house application. Its straight edge profile design offers a gentle counterpoint to the rugged, textural variety of the panel face, combining to create an exterior with real personality.