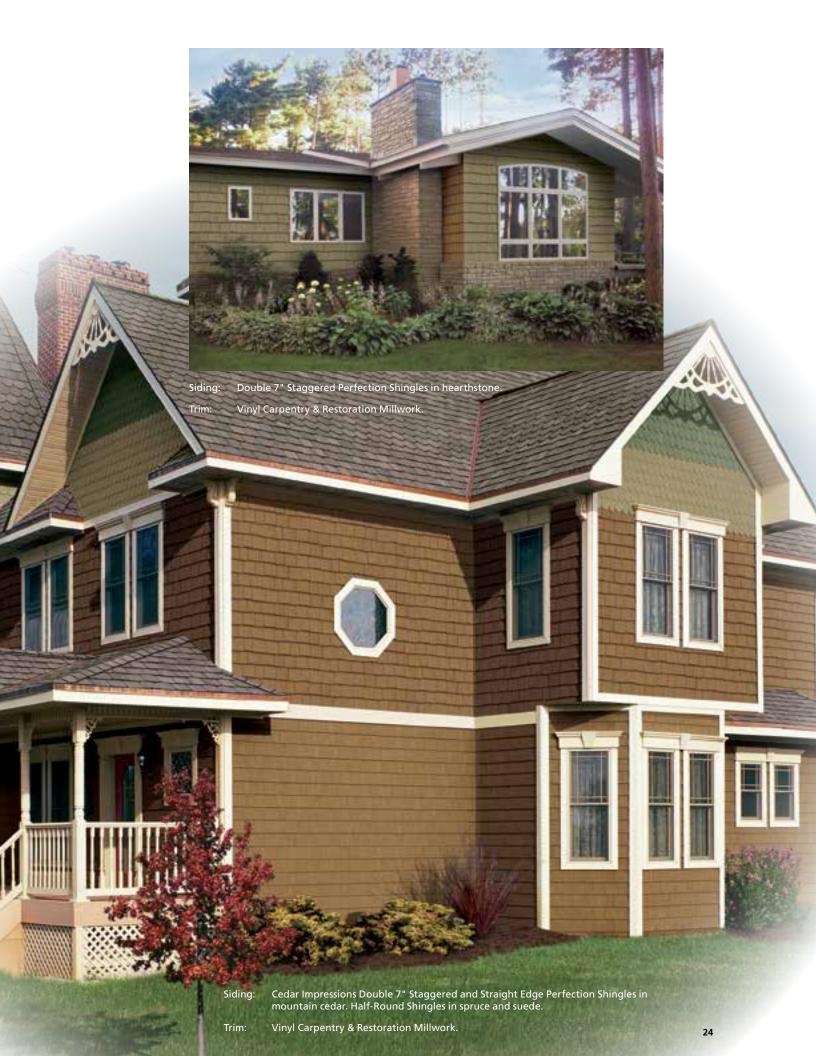

Rustic Blend - Dark

Siding: Cedar Impressions Individual 5" Sawmill Shingles in

rustic blend dark mix.

Trim: Restoration Millwork.

Autumn Red

Sable Brown

Hearthstone

Spruce