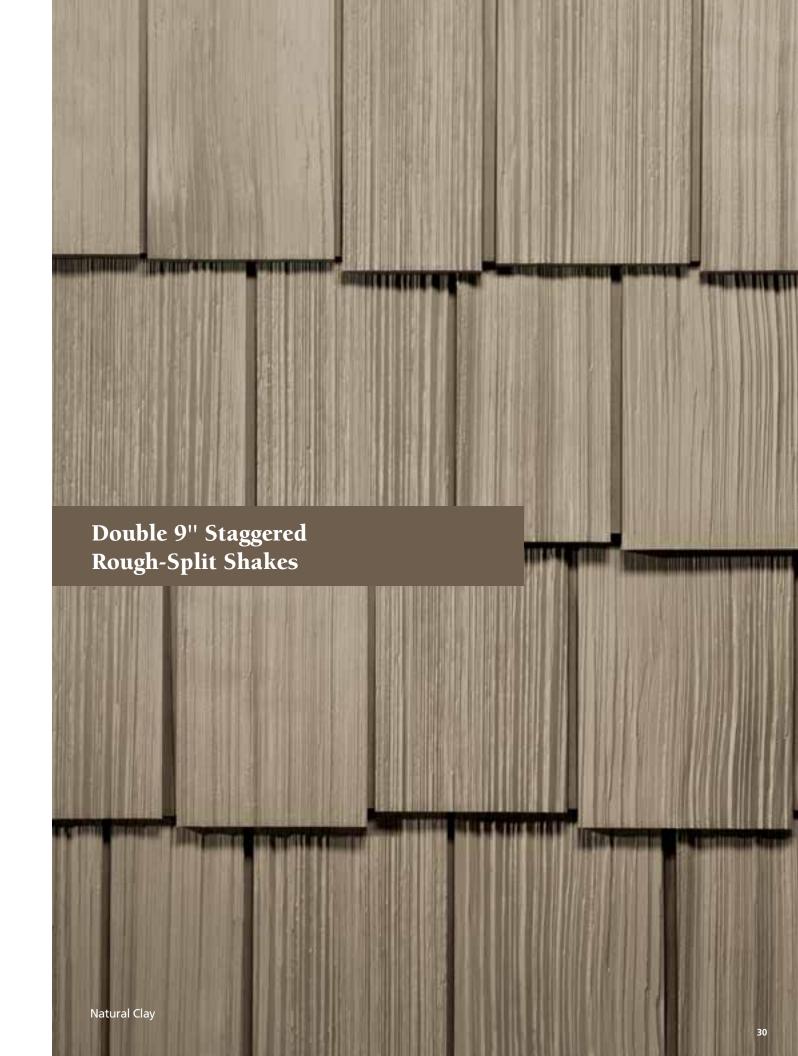

### Rough-Split Shakes Rustic Charm

Reminiscent of the days when cedar shakes were split by hand, Cedar Impressions Rough-Split Shakes dress a home in a rustic style that enhances a home's natural charm. The wood textures are deeper and more visible, drawing the eye with their intricate, ever-varying patterns and deep shadow lines. Staggered profiles have the authentic styling of fresh-cut wood.

# A Real Charmer or Ruggedly Charming

Cozy, comfortable and ruggedly charming. That's the calling card of Cedar Impressions Double 9" Staggered Rough-Split Shakes, a style so realistic you can almost smell the freshly sawn cedar. With deep, random woodgrain patterns, deep shadow lines, and a staggered edge on each shake, this is a style perfectly suited to homes where a custom crafted look is the design objective.