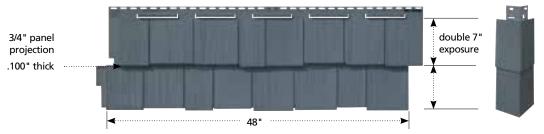

## Design Specifications

The Cedar Impressions family of cedar style shingles has been engineered with attention to detail and style, and innovations for high performance.

<sup>\*</sup>Note: with two shingles lapped panel projection is 1".

Triple 5" Sawmill Shingles and Offset Cornerpost

Single 7" Perfection Shingles and Offset Cornerpost

Double 7" Straight Edge Perfection Shingles and Mitered Custom Cornerposts

**Double 7" Staggered Perfection Shingles and Mitered Cornerpost** 