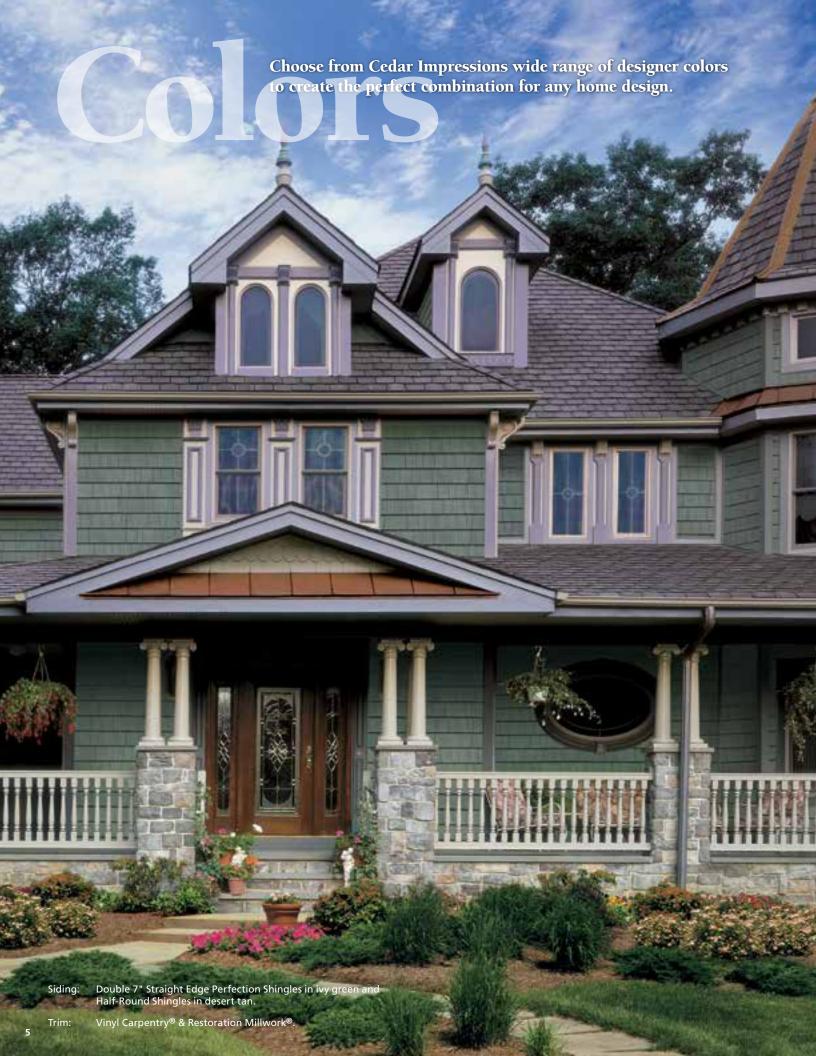

# Colors for Every Style and Taste

Cedar Impressions offers the widest color selection in the industry, ranging from deep rich hues to the always popular neutrals – providing unlimited design possibilities.

### Colorful Combinations

The Cedar Impressions palette is designed to harmonize beautifully when combining colors, styles and different cladding materials – a major trend in home building and remodeling.