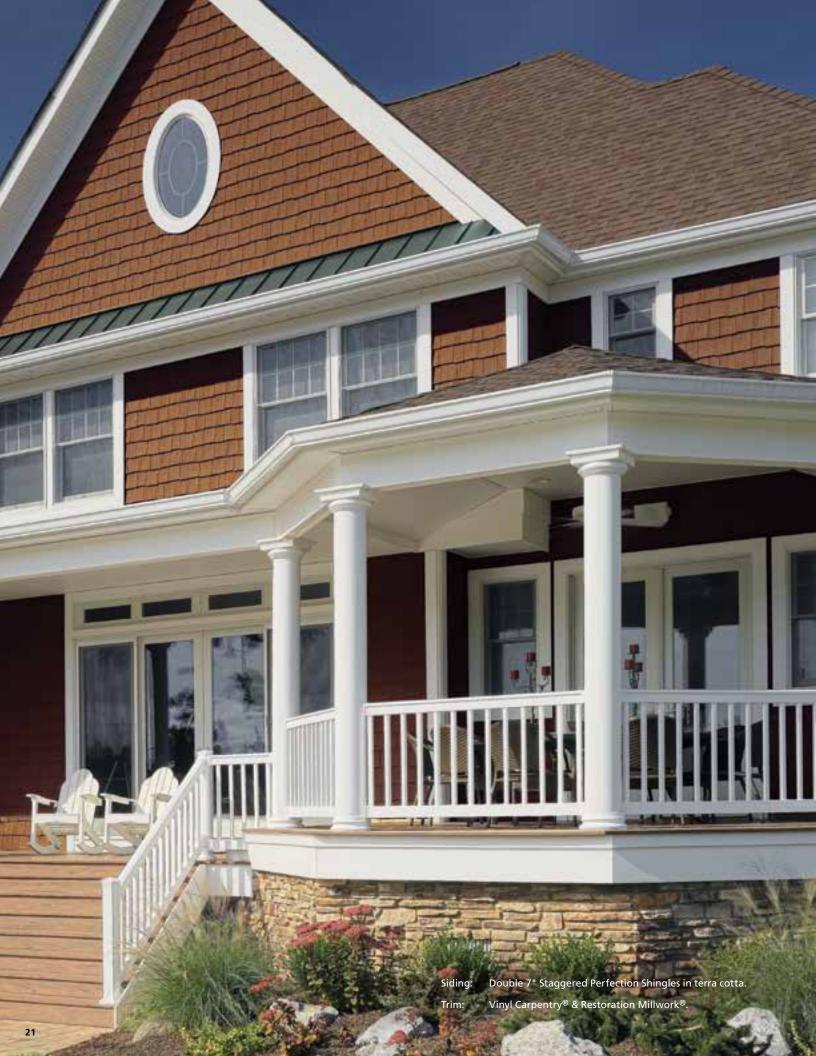

#### Staggered .....21

Perfect Harm

Like the woods, meadows and hillsides that surround it, a home that rests in a natural setting should reflect that beauty. Cedar Impressions Double 7" Staggered Perfection Shingles create a look that is in perfect harmony.

Ideal for whole house or accent applications, Double 7" Staggered Perfection Shingles create a warm, friendly look that is at the same time ruggedly beautiful. The authentic cedar woodgrain provides the appearance of real wood, while the staggered pattern creates an impression of cedar shingles that have been hand-sawn and individually applied.