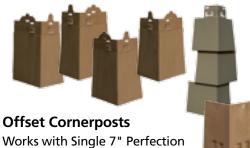

Triple 5" Sawmill Shingles and Offset Cornerpost

Single 7" Perfection Shingles and Offset Cornerpost

Double 7" Straight Edge Perfection Shingles and Mitered Custom Cornerposts

**Double 7" Staggered Perfection Shingles and Mitered Cornerpost** 

**Double 6-1/4" Half-Round Shingles** 

Double 7" Straight Edge Rough-Split Shakes and Mitered Cornerpost

Double 9" Staggered Rough-Split Shakes and Mitered Cornerpost

CertainTeed products are designed to work together and complement each other in color and style to give your home a beautiful finished look.