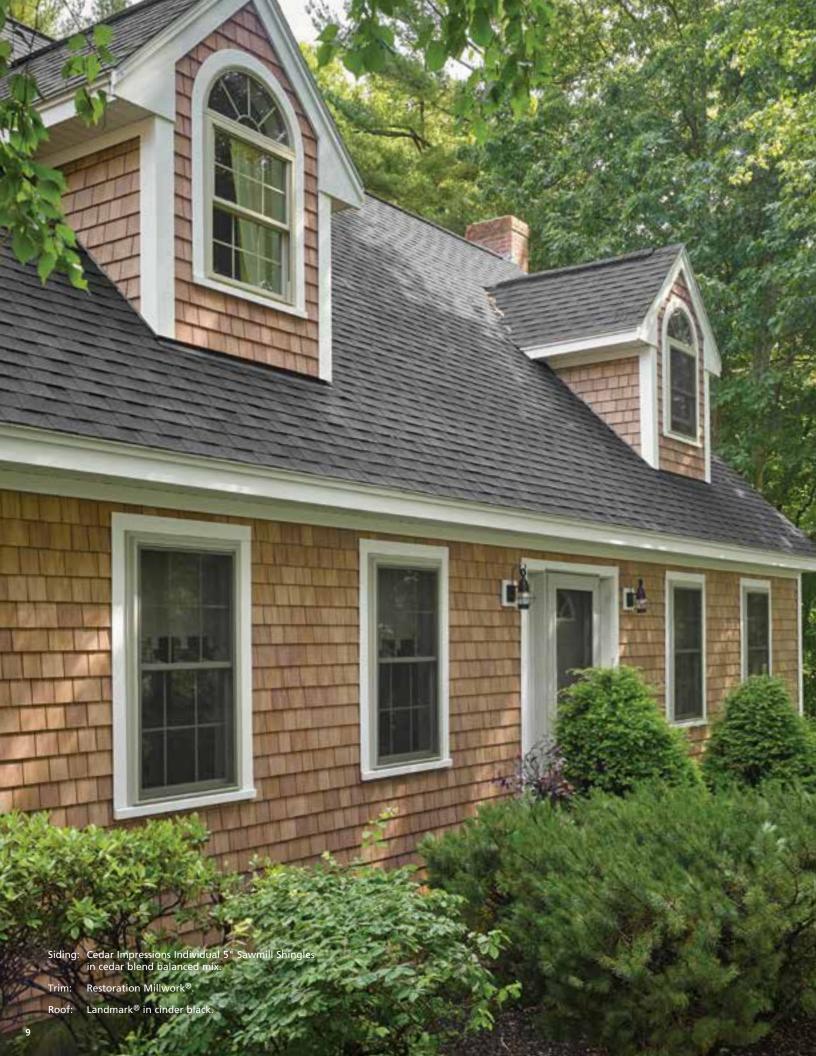

you choose forever. Cedar Impressions Individual 5" Sawmill Shingles in cedar blend balanced mix. Restoration Millwork.

Autumn Red

Mountain Cedar

Sable Brown

Pacific Blue

Flagstone

Sterling Gray

Cypress