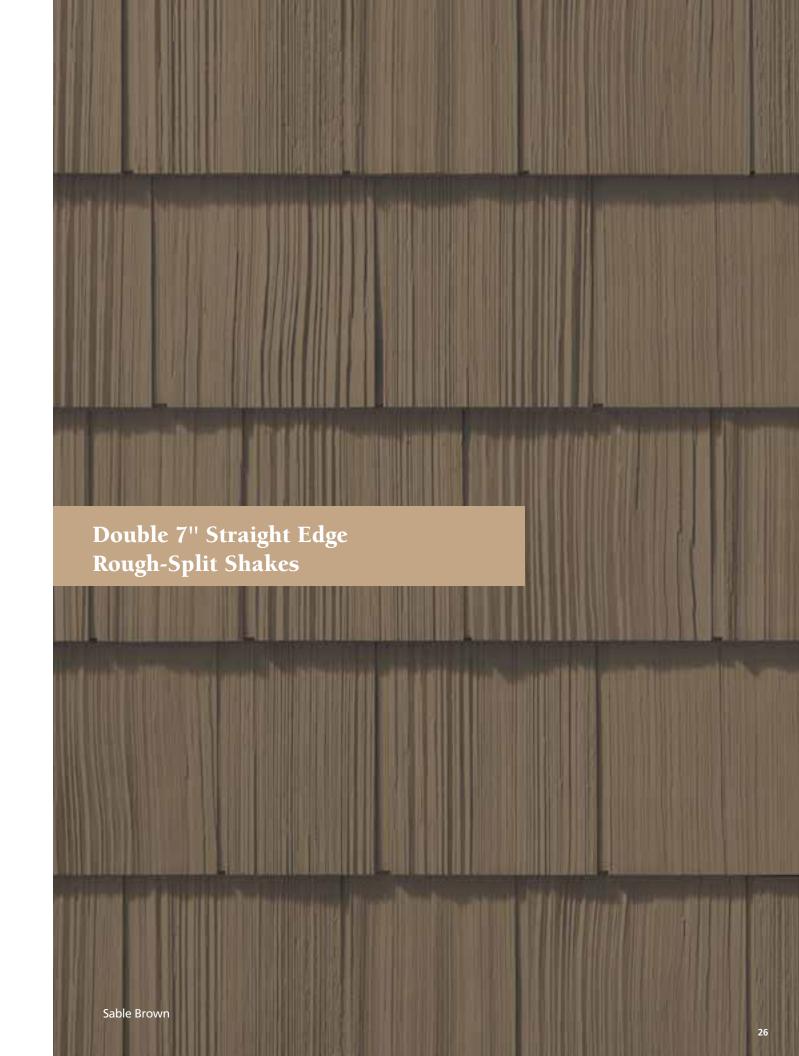

#### **ROUGH-SPLIT SHAKES**

| Double 7"     |    |
|---------------|----|
| Straight Edge | 25 |
| Double 9"     |    |
| Stangered     | 29 |

### Rough-Split Shakes Rustic Charm

Reminiscent of the days when cedar shakes were split by hand, Cedar Impressions Rough-Split Shakes dress a home in a rustic style that enhances a home's natural charm. The wood textures are deeper and more visible, drawing the eye with their intricate, ever-varying patterns and deep shadow lines. Staggered profiles have the authentic styling of fresh-cut wood.