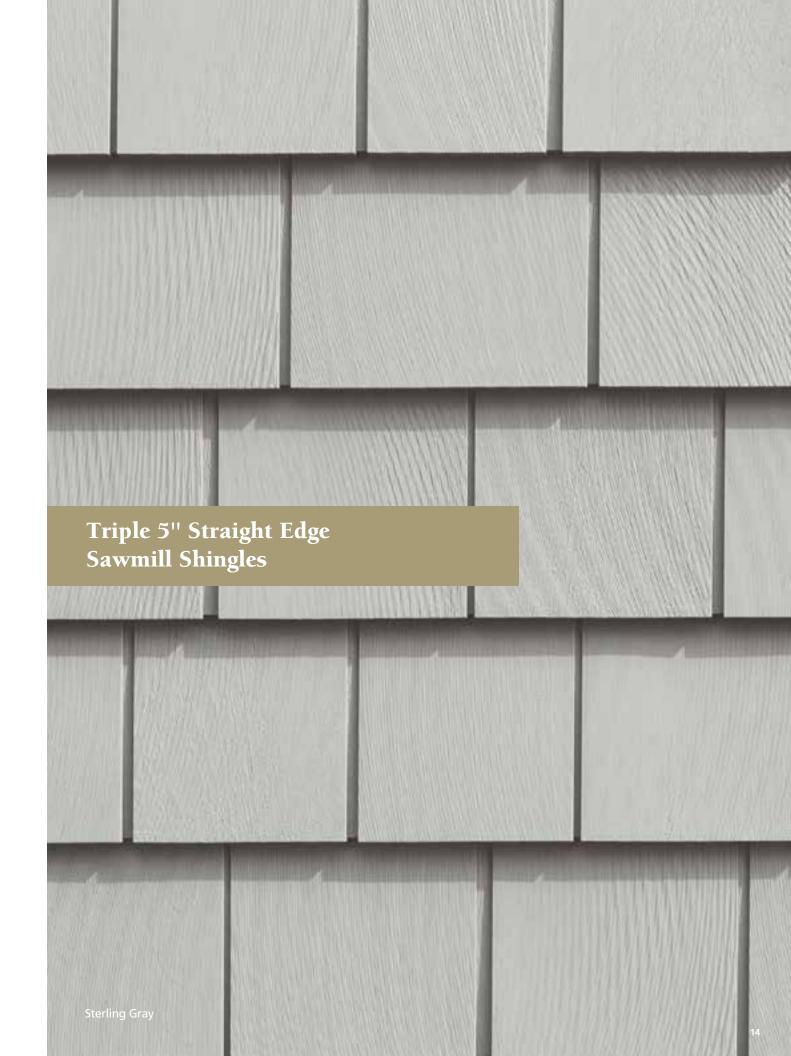

### Sawmill Shingles Historic Character

CertainTeed Sawmill Shingles have a texture and character all their own. With molded textures and patterns that replicate the effect of saw blades, these shingles are reminiscent of sawmills from the earliest years of European settlement throughout New England.

Autumn Yellow

Siding: Triple 5" Straight Edge Sawmill Shingles in buckskin.

Trim:

Vinyl Carpentry & Restoration Millwork.

Natural Sawmill Textures

> Classically styled homes carry with them an air of distinction, and a stately bearing, no matter what their size or location. Cedar Impressions Triple 5" Straight Edge Sawmill Shingles enhance the look with authentic and historically accurate sawmill textures reminiscent of sawmills from the earliest years of European settlement throughout New England.