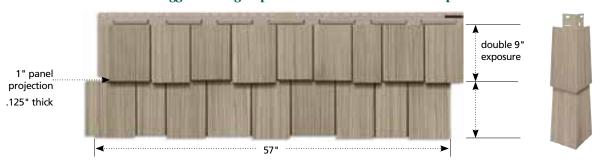

## Design Specifications

The Cedar Impressions family of cedar style shingles has been engineered with attention to detail and style, and innovations for high performance.

<sup>\*</sup>Note: with two shingles lapped panel projection is 1".

**Double 6-1/4" Half-Round Shingles** 

Double 7" Straight Edge Rough-Split Shakes and Mitered Cornerpost

Double 9" Staggered Rough-Split Shakes and Mitered Cornerpost

CertainTeed products are designed to work together and complement each other in color and style to give your home a beautiful finished look.