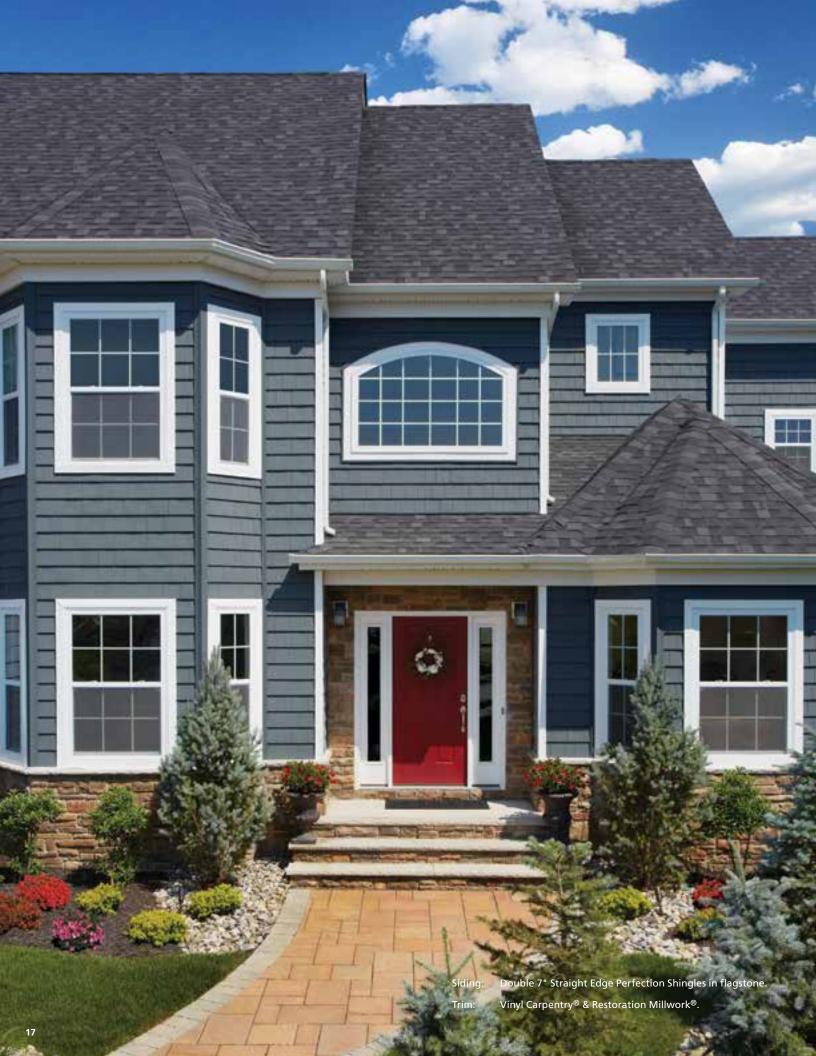

## Timeless Style

Whether the view is of a rolling ocean, restful lake, or main street, the finest homes have traditionally been sided with cedar shingles. It's a time-honored style that offers textured beauty as well as outstanding durability. Cedar Impressions Single 7" and Double 7" Straight Edge Perfection Shingles offer aesthetic and performance qualities second to none.

Ideal for any style home, Cedar Impressions Single 7" and Double 7" Perfection Shingles straight edge design creates a beautiful, classic appearance found on the most distinctive homes. In addition to the exceptional looks, they resist the damaging effects of the weather, and yet require no heavy maintenance.