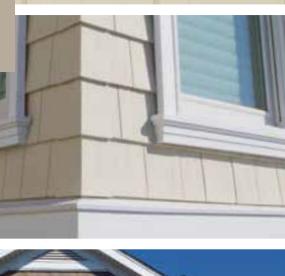

#### **Inside & Outside Mitered Bay Window Cornerpost**

Designed to work with Double 7" Straight Edge Perfection Shingles around bay windows.

Add a beautiful finishing touch to your siding. Available in all styles except Half-Rounds.

and Triple 5" Sawmill Shingles, and Individual 5" Perfection Shingles (trimmable corner).