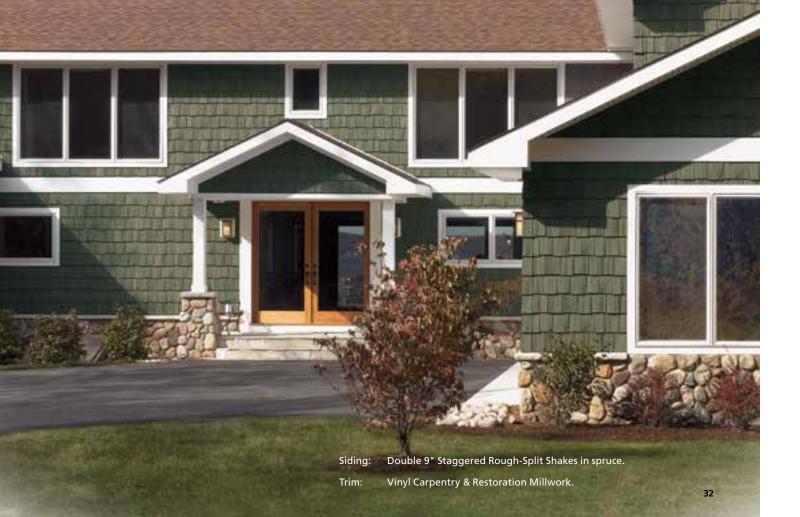

# A Real Charmer or Ruggedly Charming

Cozy, comfortable and ruggedly charming. That's the calling card of Cedar Impressions Double 9" Staggered Rough-Split Shakes, a style so realistic you can almost smell the freshly sawn cedar. With deep, random woodgrain patterns, deep shadow lines, and a staggered edge on each shake, this is a style perfectly suited to homes where a custom crafted look is the design objective.

From a country cottage to a stately colonial, Cedar Impressions Double 9" Staggered Rough-Split Shakes bring out the best in traditional homes, while giving more contemporary home styles a warmth seldom found in modern design.