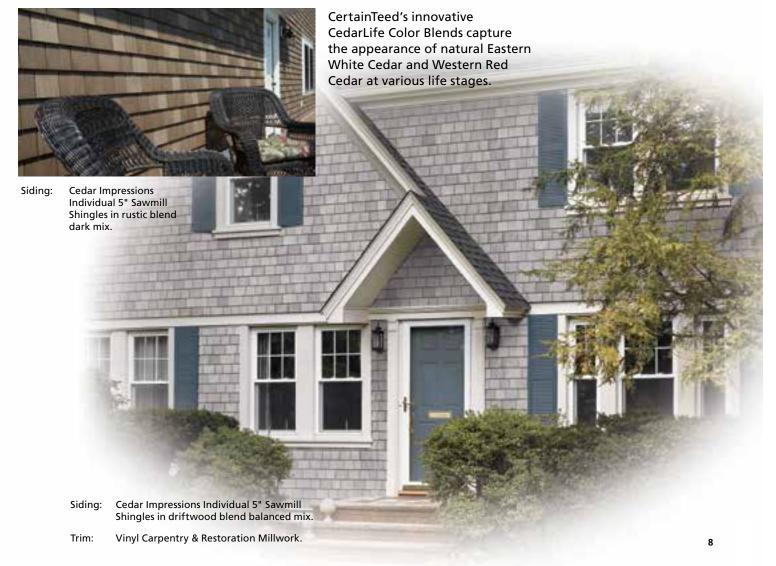

Rustic Blend - Dark

Siding: Cedar Impressions Individual 5" Sawmill Shingles in

rustic blend dark mix.

Trim: Restoration Millwork.

Autumn Red

Sable Brown

Hearthstone

Spruce

# The Beauty of Natural Cedar

Cedar Impressions® Individual 5" Sawmill Shingles are the industry's first polymer shingles that feature an innovative, blended color throughout. CedarLife Color Blends capture the appearance of natural Eastern White Cedar and Western Red Cedar at various life stages, remaining fresh and beautiful for a lifetime.