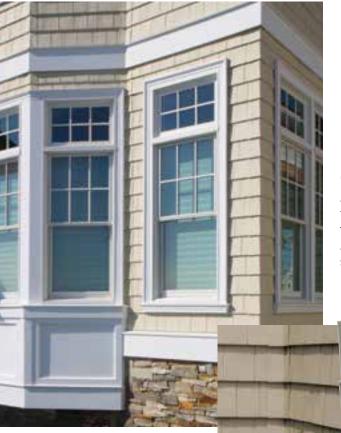

## Finishing Touches

The real beauty of wood is often revealed in the details. Matching inside and outside cornerposts bring out the true beauty of cedar shakes and shingles. Accents allow for a distictive touch with color and style combinations.

#### **Inside & Outside Mitered Bay Window Cornerpost**

Designed to work with Double 7" Straight Edge Perfection Shingles around bay windows.

Add a beautiful finishing touch to your siding. Available in all styles except Half-Rounds.