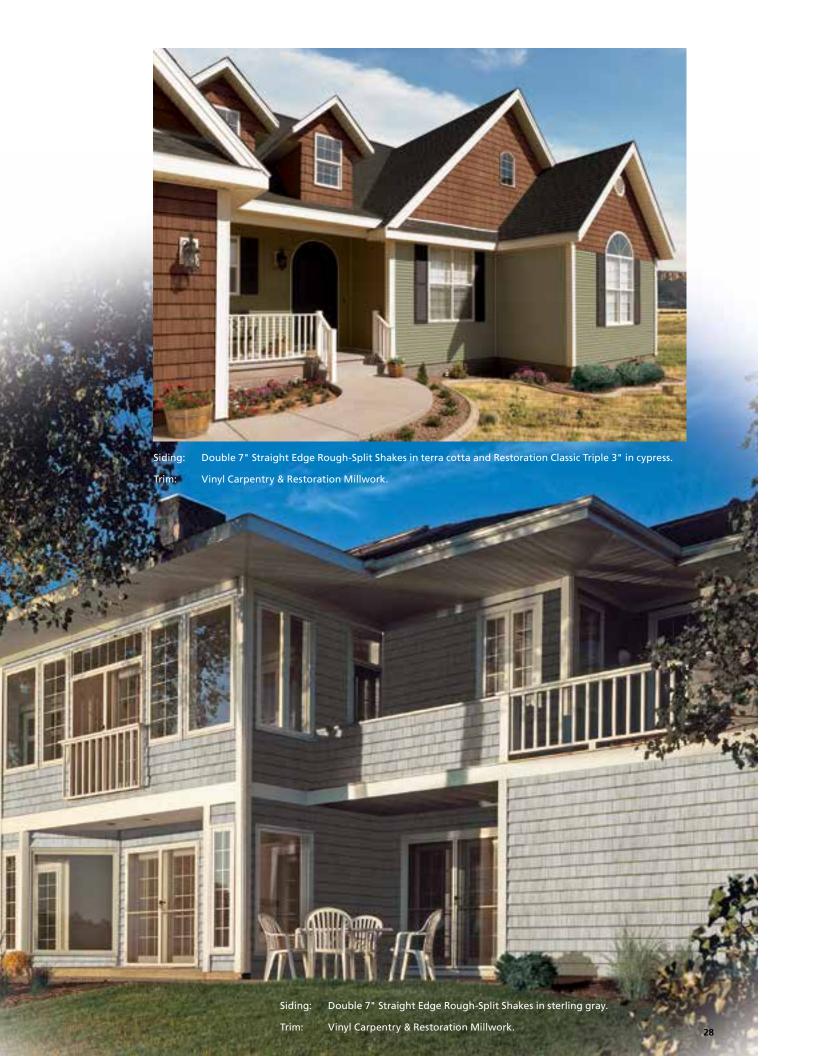

## Deep, Rich Shades

With the ever increasing demand for deeper hues, Cedar Impressions provides the widest array of these beautiful, dramatic colors available on the market today.

Siding: Double 9" Staggered Rough-Split Shingles in mountain cedar.

Trim: Vinyl Carpentry & Restoration Millwork.

Siding: Cedar Impressions Double 3 Shingles in terra cotta, Mor

Shingles in terra cotta, Moi sandpiper and Board & Bat

Trim: Vinyl Carpentry & Restorati

Siding: Double 7" Straight Edge Perfection Shingles