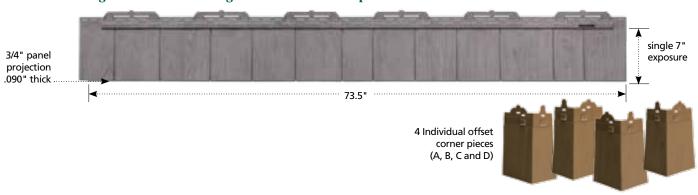

## Design Specifications

The Cedar Impressions family of cedar style shingles has been engineered with attention to detail and style, and innovations for high performance.

<sup>\*</sup>Note: with two shingles lapped panel projection is 1".

Triple 5" Sawmill Shingles and Offset Cornerpost

Single 7" Perfection Shingles and Offset Cornerpost

Double 7" Straight Edge Perfection Shingles and Mitered Custom Cornerposts

**Double 7" Staggered Perfection Shingles and Mitered Cornerpost** 