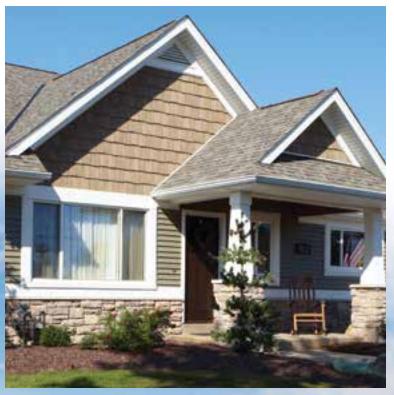

## Timeless Style

Whether the view is of a rolling ocean, restful lake, or main street, the finest homes have traditionally been sided with cedar shingles. It's a time-honored style that offers textured beauty as well as outstanding durability. Cedar Impressions Single 7" and Double 7" Straight Edge Perfection Shingles offer aesthetic and performance qualities second to none.

Ideal for any style home, Cedar Impressions Single 7" and Double 7" Perfection Shingles straight edge design creates a beautiful, classic appearance found on the most distinctive homes. In addition to the exceptional looks, they resist the damaging effects of the weather, and yet require no heavy maintenance.