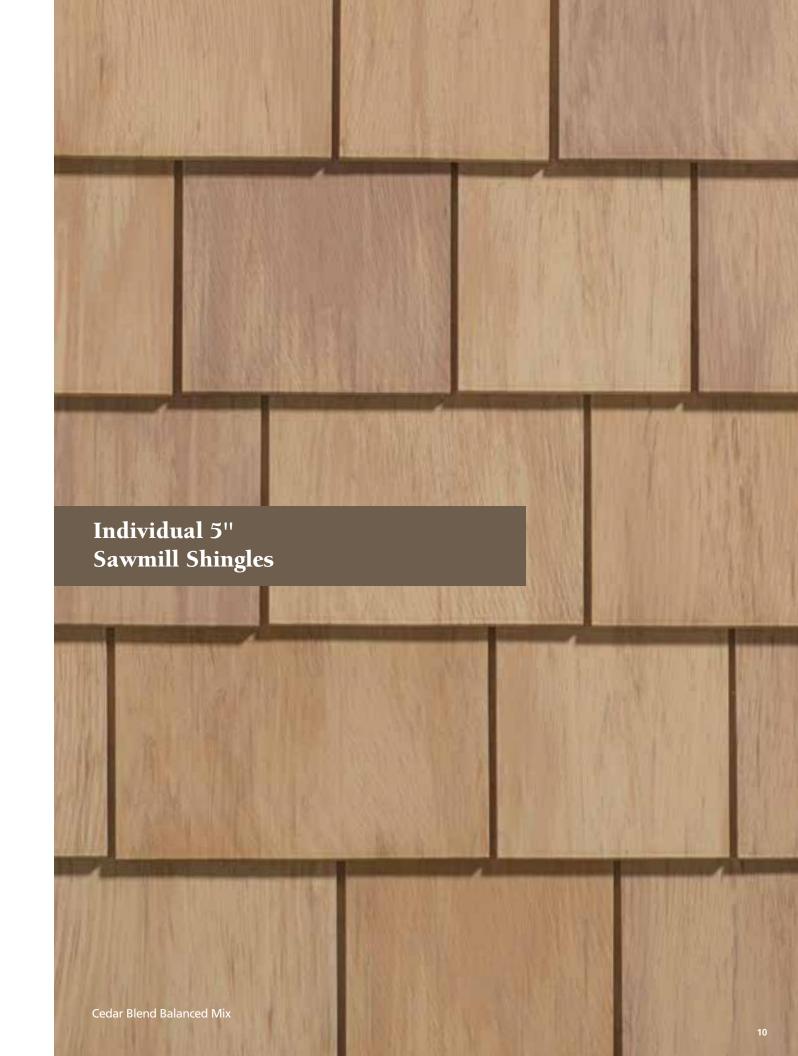

### Sawmill Shingles Historic Character

CertainTeed Sawmill Shingles have a texture and character all their own. With molded textures and patterns that replicate the effect of saw blades, these shingles are reminiscent of sawmills from the earliest years of European settlement throughout New England.

Rustic Blend - Dark

Siding: Cedar Impressions Individual 5" Sawmill Shingles in

rustic blend dark mix.

Trim: Restoration Millwork.

Autumn Red

Sable Brown

Hearthstone

Spruce