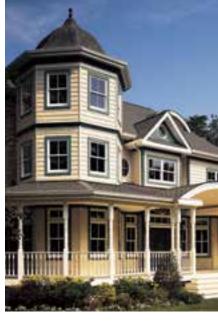

On cover

Siding: Cedar Impressions Double 7" Straight Edge Perfection Shingles in buckskin.

Trim: Vinyl Carpentry® & Restoration Millwork®.

Roof: Landmark® Series in charcoal black.

Spruce

Sable Brown