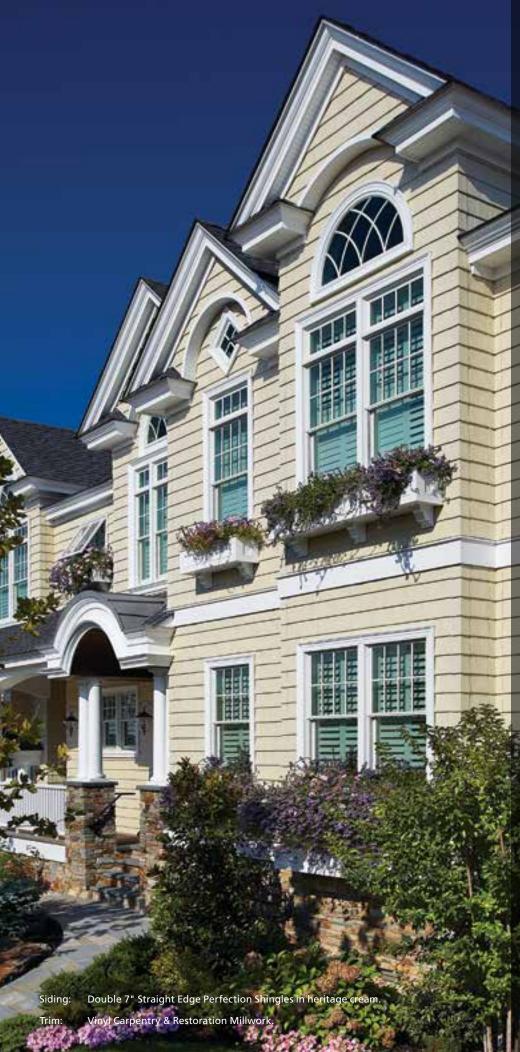

On cover

Siding: Cedar Impressions Double 7" Straight Edge Perfection Shingles in buckskin.

Trim: Vinyl Carpentry® & Restoration Millwork®.

Roof: Landmark® Series in charcoal black.

Spruce

Sable Brown