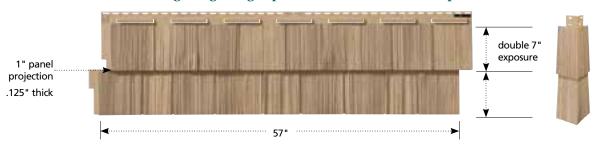

## Design Specifications

The Cedar Impressions family of cedar style shingles has been engineered with attention to detail and style, and innovations for high performance.

<sup>\*</sup>Note: with two shingles lapped panel projection is 1".

Triple 5" Sawmill Shingles and Offset Cornerpost

Single 7" Perfection Shingles and Offset Cornerpost

Double 7" Straight Edge Perfection Shingles and Mitered Custom Cornerposts

**Double 7" Staggered Perfection Shingles and Mitered Cornerpost** 