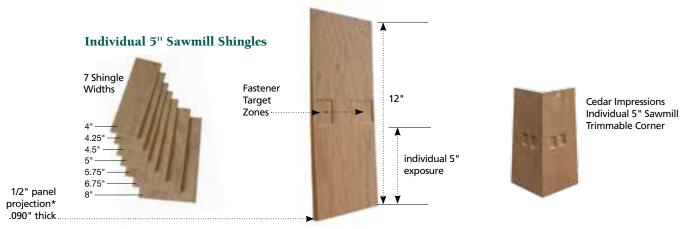

## Design Specifications

The Cedar Impressions family of cedar style shingles has been engineered with attention to detail and style, and innovations for high performance.

<sup>\*</sup>Note: with two shingles lapped panel projection is 1".