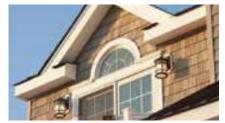

On cover

Siding: Cedar Impressions Double 7" Straight Edge Perfection Shingles in buckskin.

Trim: Vinyl Carpentry® & Restoration Millwork®.

Roof: Landmark® Series in charcoal black.

Spruce

Sable Brown