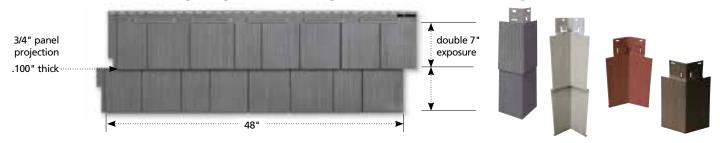

## Design Specifications

The Cedar Impressions family of cedar style shingles has been engineered with attention to detail and style, and innovations for high performance.

<sup>\*</sup>Note: with two shingles lapped panel projection is 1".

Triple 5" Sawmill Shingles and Offset Cornerpost

Single 7" Perfection Shingles and Offset Cornerpost

Double 7" Straight Edge Perfection Shingles and Mitered Custom Cornerposts

**Double 7" Staggered Perfection Shingles and Mitered Cornerpost** 