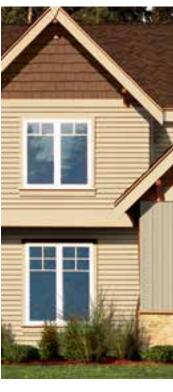

## Timeless Style

Whether the view is of a rolling ocean, restful lake, or main street, the finest homes have traditionally been sided with cedar shingles. It's a time-honored style that offers textured beauty as well as outstanding durability. Cedar Impressions Single 7" and Double 7" Straight Edge Perfection Shingles offer aesthetic and performance qualities second to none.

Ideal for any style home, Cedar Impressions Single 7" and Double 7" Perfection Shingles straight edge design creates a beautiful, classic appearance found on the most distinctive homes. In addition to the exceptional looks, they resist the damaging effects of the weather, and yet require no heavy maintenance.