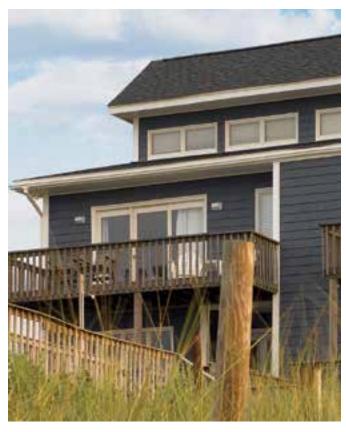

Siding: Double 7" Straight Edge Perfection Shingles in pacific blue.

Trim: Vinyl Carpentry & Restoration Millwork.

Autumn Red

Terra Cotta

Mountain Cedar

Sable Brown

Hearthstone

Suede