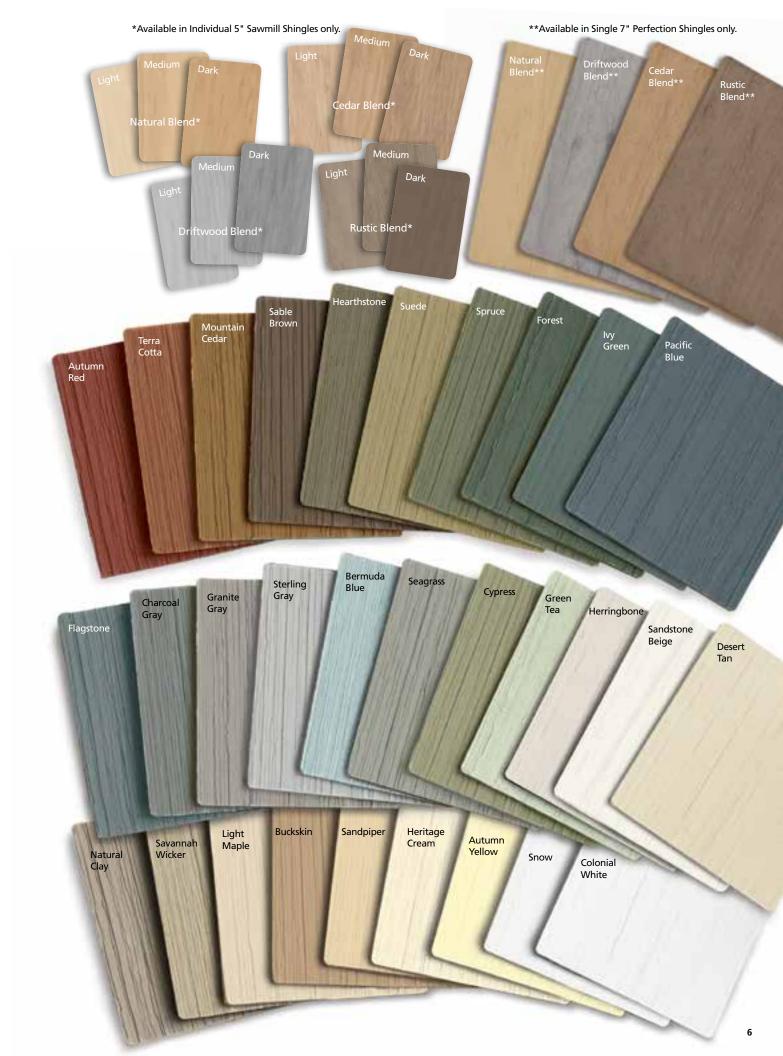

## CedarLife<sup>™</sup> Color Blends

Cedar Impressions Double 9" Staggered Rough-Split Shakes in buckskin and spruce.

Vinyl Carpentry & Restoration Millwork.

Natural Blend – Light

Natural Blend - Medium

Natural Blend - Dark

Driftwood Blend - Light

Driftwood Blend - Medium

Driftwood Blend - Dark

Cedar Blend - Light

Cedar Blend - Medium

Cedar Blend - Dark

Rustic Blend - Light

Rustic Blend - Medium

Rustic Blend - Dark

Siding: Cedar Impressions Individual 5" Sawmill Shingles in

rustic blend dark mix.

Trim: Restoration Millwork.

Autumn Red

Sable Brown

Hearthstone

Spruce

Pacific Blue

Flagstone

Sterling Gray

Cypress

Natural Clay

Savannah Wicker

Buckskin

Snov