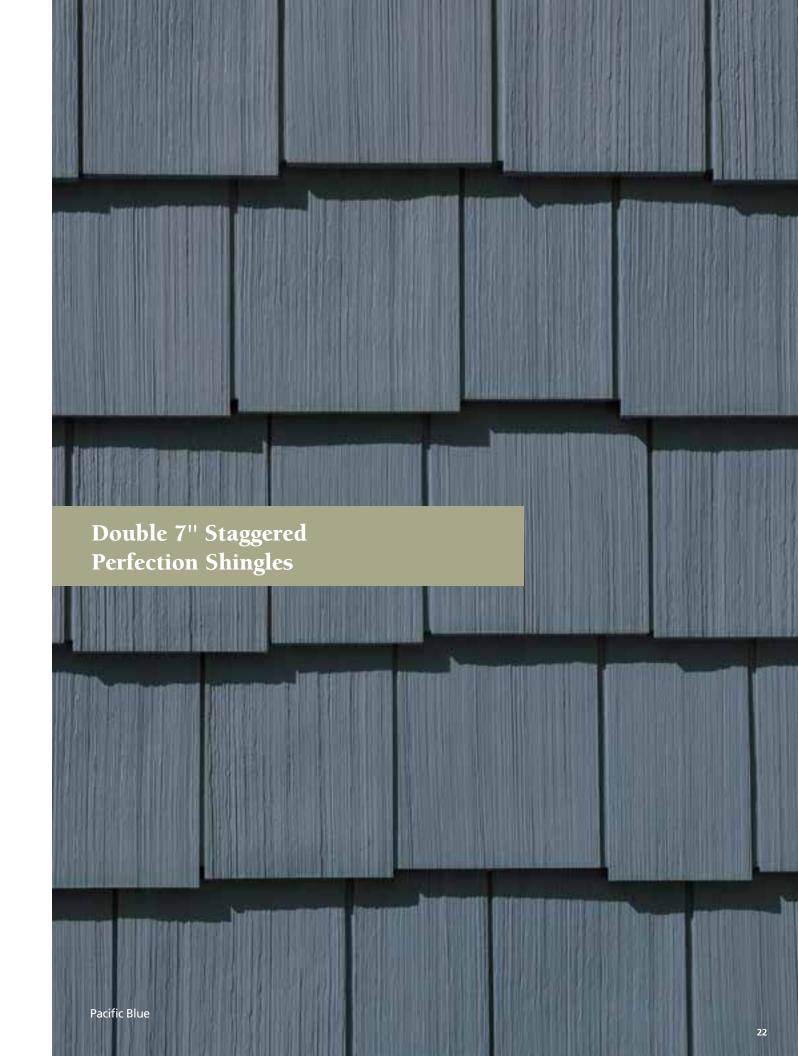

nnah Wicker

Light Maple

Buckskin

Sandpiper

Heritage Cream

Autumn Yellow

Snow

Colonial White



Siding: Double 7" Staggered Perfection Shingles in cypress.

Trim: Vinyl Carpentry & Restoration Millwork.

Perfect Harm

Like the woods, meadows and hillsides that surround it, a home that rests in a natural setting should reflect that beauty. Cedar Impressions Double 7" Staggered Perfection Shingles create a look that is in perfect harmony.

Ideal for whole house or accent applications, Double 7" Staggered Perfection Shingles create a warm, friendly look that is at the same time ruggedly beautiful. The authentic cedar woodgrain provides the appearance of real wood, while the staggered pattern creates an impression of cedar shingles that have been hand-sawn and individually applied.









 $\label{eq:mittered} \textbf{Mitered Outside Cornerposts in buckskin and Vinyl Carpentry} \textbf{@ \& Restoration Millwork} \textbf{@}.$ Trim:

Autumn Red

Terra Cotta

Mountain Cedar

Sable Brown

Hearthstone

Suede

Spruce

Forest

Ivy Green

Pacific Blue

Flagstone

Charcoal Gray

Granite Gray

Sterling Gray

Seagrass

Cypress

Herringbone

Sandstone Beige

Desert Tan

Natural Clay

Savannah Wicker

Light Maple

Buckskin

Sandpiper

Heritage Cream

Autumn Yellow

Snow

Colonial White



Siding: Double 7" Straight Edge Rough-Split Shakes in natural clay.

Trim: Vinyl Carpentry & Restoration Millwork.

Personality Plus

If variety is the spice of life, Cedar Impressions Double 7" Straight Edge Rough-Split Shakes is the perfect siding to spice up a home's exterior design. With a text