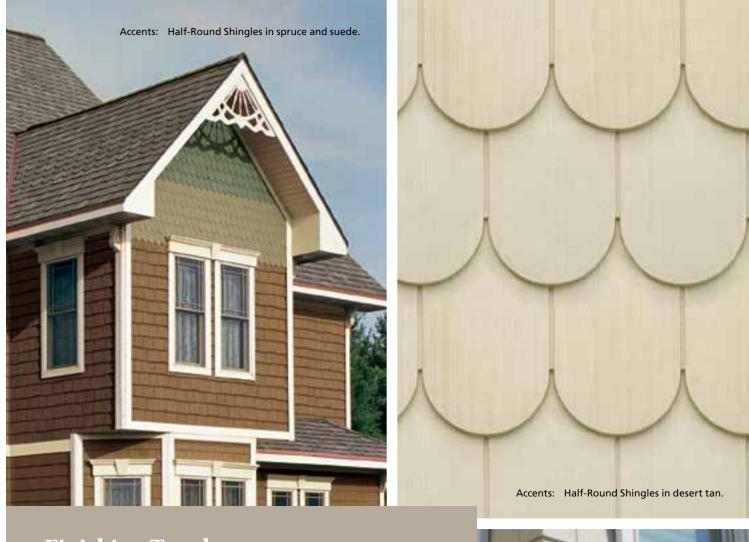

**Double 6-1/4" Half-Round Shingles** 

Double 7" Straight Edge Rough-Split Shakes and Mitered Cornerpost

Double 9" Staggered Rough-Split Shakes and Mitered Cornerpost

CertainTeed products are designed to work together and complement each other in color and style to give your home a beautiful finished look.