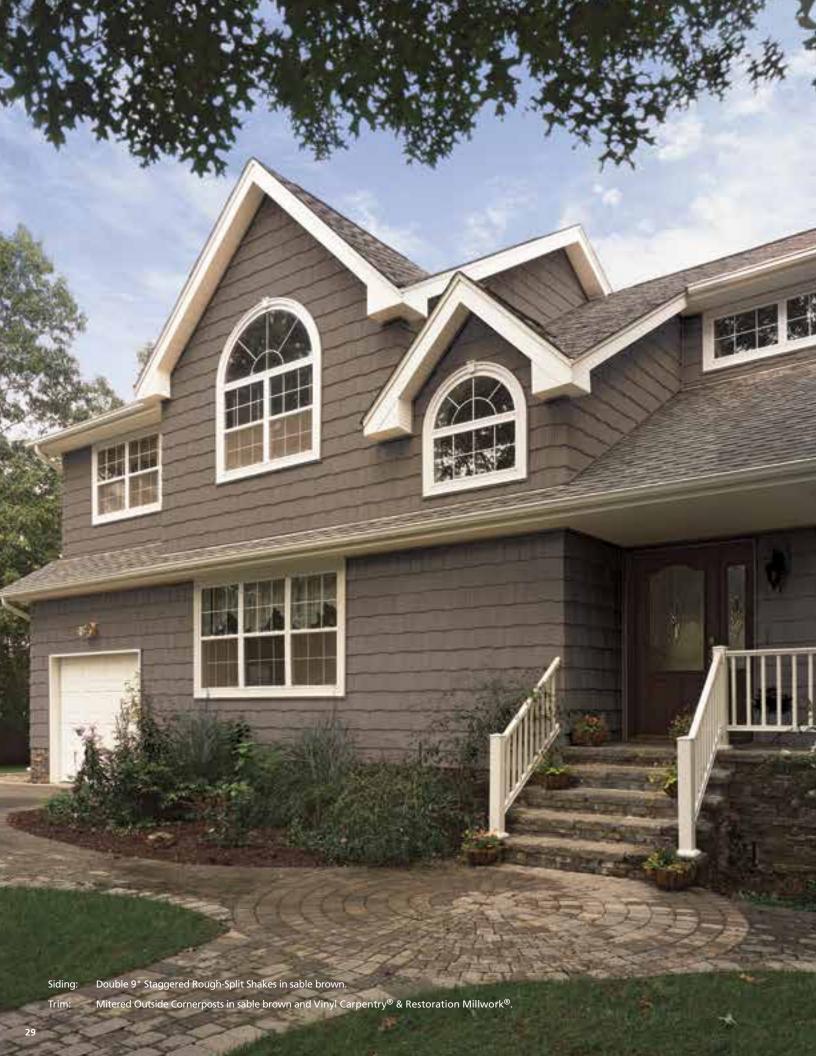

# A Real Charmer or Ruggedly Charming

Cozy, comfortable and ruggedly charming. That's the calling card of Cedar Impressions Double 9" Staggered Rough-Split Shakes, a style so realistic you can almost smell the freshly sawn cedar. With deep, random woodgrain patterns, deep shadow lines, and a staggered edge on each shake, this is a style perfectly suited to homes where a custom crafted look is the design objective.

From a country cottage to a stately colonial, Cedar Impressions Double 9" Staggered Rough-Split Shakes bring out the best in traditional homes, while giving more contemporary home styles a warmth seldom found in modern design.

Sidin

Double 9" Staggered Rough-Split Shakes in hearthstone and Half-Round Shingles in savannah wicker.

Vinyl Carpentry & Restoration Millwork.

Double 9" Staggered Rough-Split Shakes in natural clay with Monogram® Double 4" Clapboard in arbor blend. Siding:

Trim: Vinyl Carpentry & Restoration Millwork.