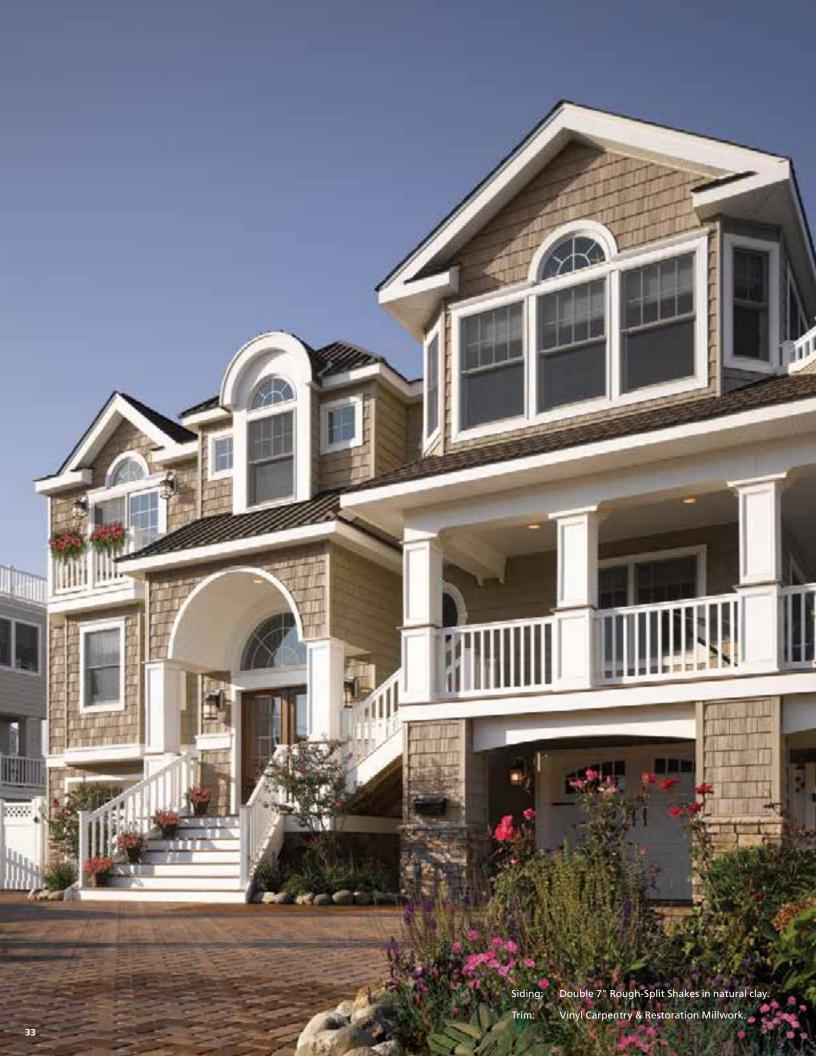

Trim: Vinyl Carpentry & Restoration Millwork.

Personality Plus

If variety is the spice of life, Cedar Impressions Double 7" Straight Edge Rough-Split Shakes is the perfect siding to spice up a home's exterior design. With a texture as random and beautiful as real cedar shakes, this is a style that finds its appeal in a constantly changing diversity of woodgrain patterns.

Cedar Impressions Double 7" Straight Edge Rough-Split Shakes are equally at home on Victorian, contemporary or traditional home styles, in combination with stone and other materials, or as a whole house application. Its straight edge profile design offers a gentle counterpoint to the rugged, textural variety of the panel face, combining to create an exterior with real personality.