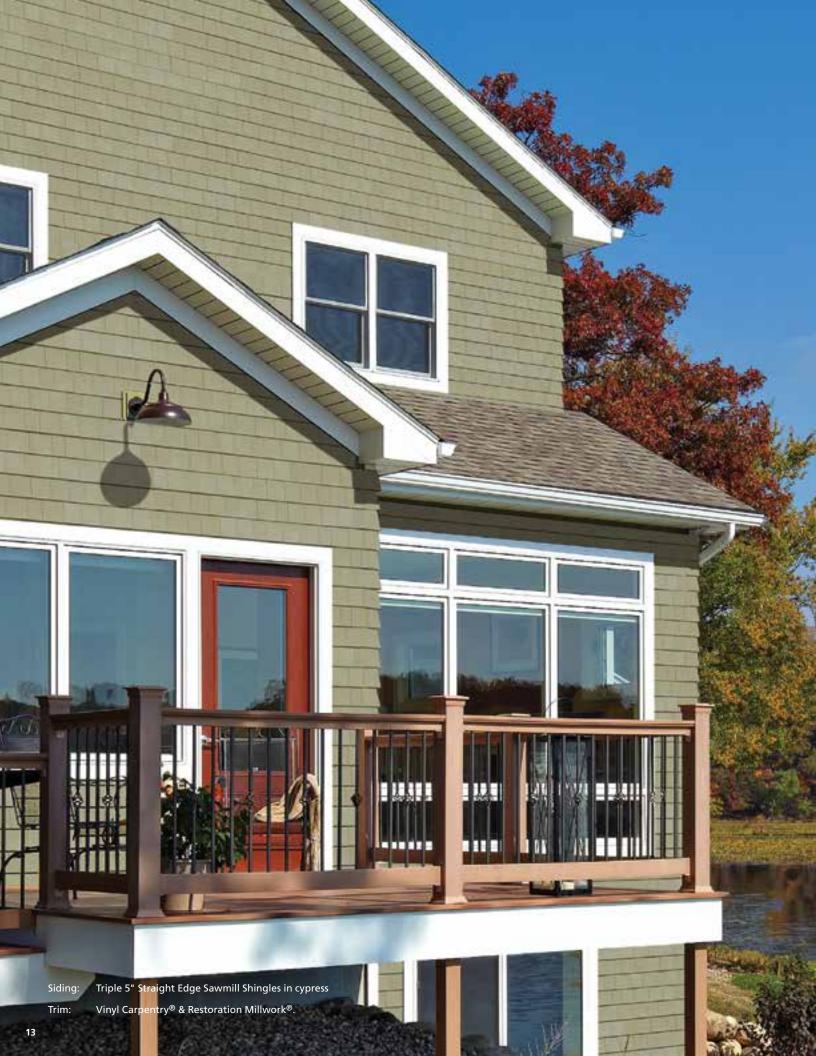

Autumn Yellow

Siding: Triple 5" Straight Edge Sawmill Shingles in buckskin.

Trim:

Vinyl Carpentry & Restoration Millwork.

Natural Sawmill Textures

> Classically styled homes carry with them an air of distinction, and a stately bearing, no matter what their size or location. Cedar Impressions Triple 5" Straight Edge Sawmill Shingles enhance the look with authentic and historically accurate sawmill textures reminiscent of sawmills from the earliest years of European settlement throughout New England.

From curbside or poolside, a home sided with Triple 5" Straight Edge Sawmill Shingles makes a statement. The styling is refined and formal, yet the unique and authentic, sawmill textures create a welcoming warmth. Deep shadow lines between individual shingles and a straight edge profile provide a clean design that is commanding in its simplicity, and perfectly suited to a modern estate or small-town single.