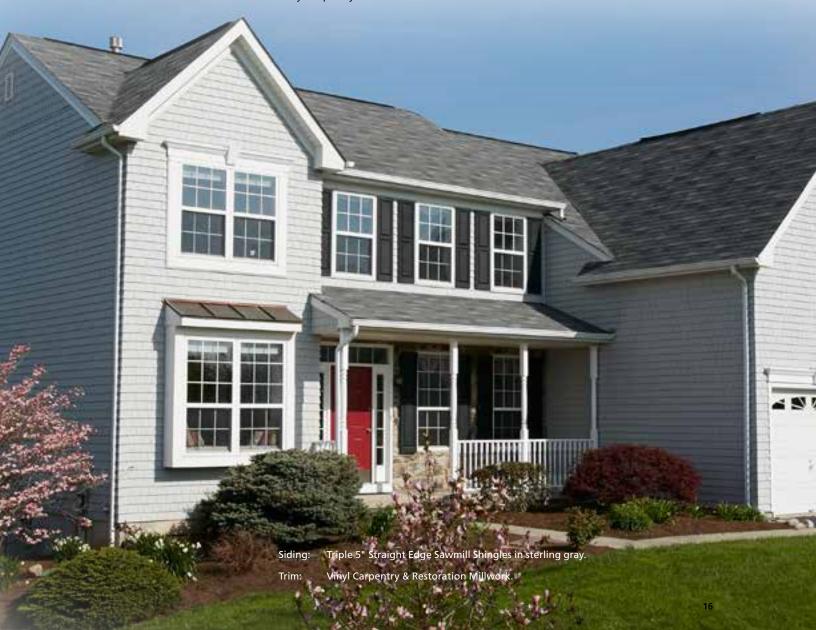

Autumn Yellow

Siding: Triple 5" Straight Edge Sawmill Shingles in buckskin.

Trim:

Vinyl Carpentry & Restoration Millwork.

Natural Sawmill Textures

> Classically styled homes carry with them an air of distinction, and a stately bearing, no matter what their size or location. Cedar Impressions Triple 5" Straight Edge Sawmill Shingles enhance the look with authentic and historically accurate sawmill textures reminiscent of sawmills from the earliest years of European settlement throughout New England.

From curbside or poolside, a home sided with Triple 5" Straight Edge Sawmill Shingles makes a statement. The styling is refined and formal, yet the unique and authentic, sawmill textures create a welcoming warmth. Deep shadow lines between individual shingles and a straight edge profile provide a clean design that is commanding in its simplicity, and perfectly suited to a modern estate or small-town single.