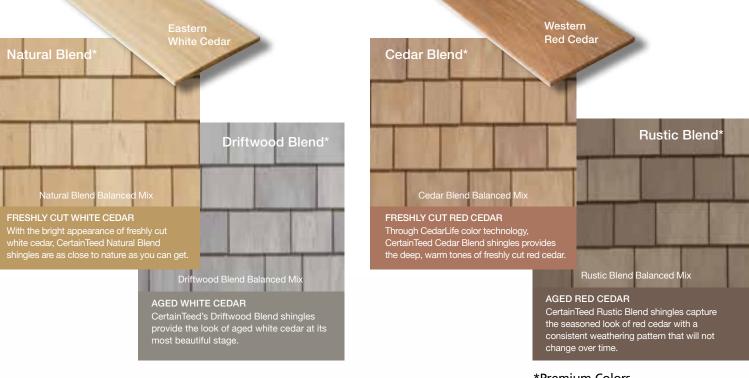

#### Eastern White Cedar

# Natural Blend\*† FRESHLY CUT WHITE CEDAR With the bright appearance of freshly cut white cedar, CertainTeed Natural Blend shingles are as close to nature as you can get.

# Driftwood Blend\*† AGED WHITE CEDAR CertainTeed's Driftwood Blend shingles provide the look of aged white cedar at its most beautiful stage.

#### Western Red Cedar

\*Premium Colors

†Consistent variegated color thoughout the panel.

Siding: Single 7" Straight Edge Perfection Shingles in driftwood blend.

Trim: Vinyl Carpentry & Restoration Millwork.