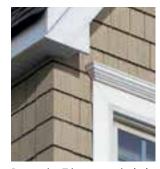

#### **Accents**

**Inside Mitered** 

Works with Double 7"

Perfection Shingles.

Cornerpost

Perfection Shingles and Cornice Molding in ivy green with colonial white 3-1/2" Lineals.

#### **Trim**

Decorative Trim accents include Crown Molding, 3-1/2" Lineals and 5" Perfection Mitered Cornerposts.

#### **Corners**

Vinyl Carpentry Traditional SuperCorner in colonial white.