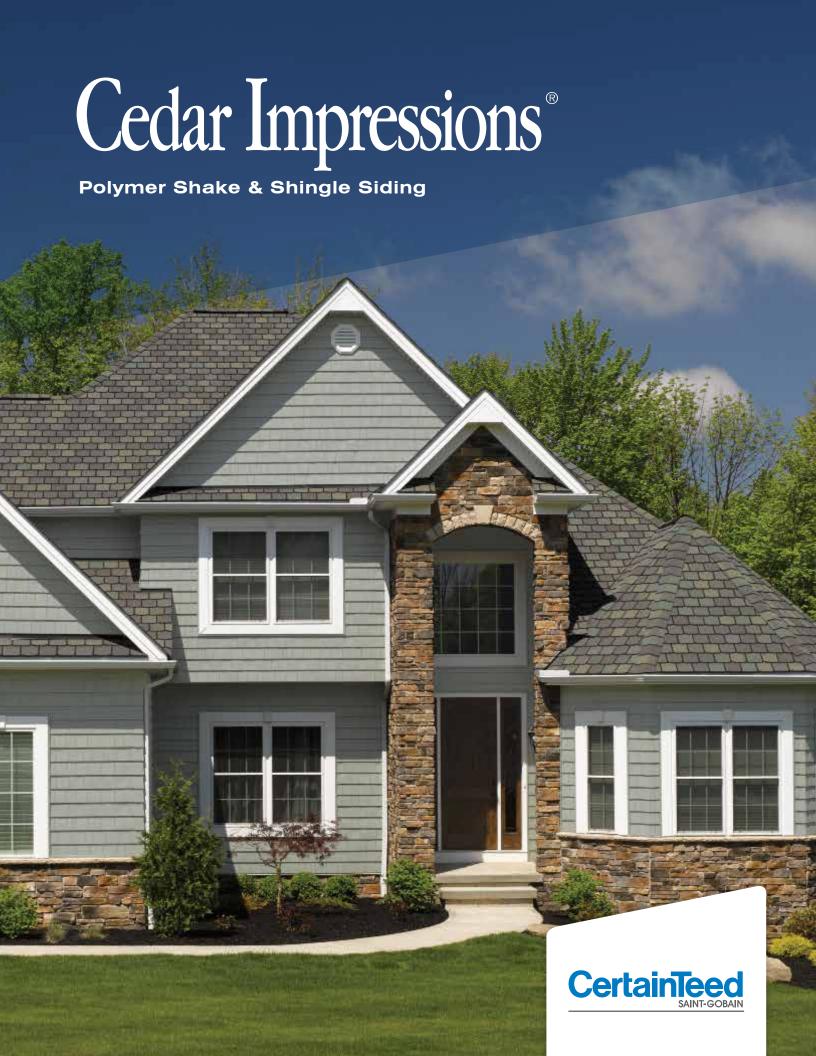

# The Cedar Impressions Family of Shake & Shingle Siding

# A Family of Shake & Shingle Siding

A home wrapped in the authentic textures of Cedar Impressions becomes more than a place to live. It is authenticity and tradition recreated, a testament to

It is authenticity and tradition recreated, a testament to timeless style and classic design, a place of carefree beauty that draws you in and warmly welcomes you home.

The timeless appeal of wood is painstakingly recreated in Cedar Impressions' classic styles. Each is designed to capture the look of freshly sawn wood, the distinctive patterns of randomly sized boards, and a finely crafted finished appearance.