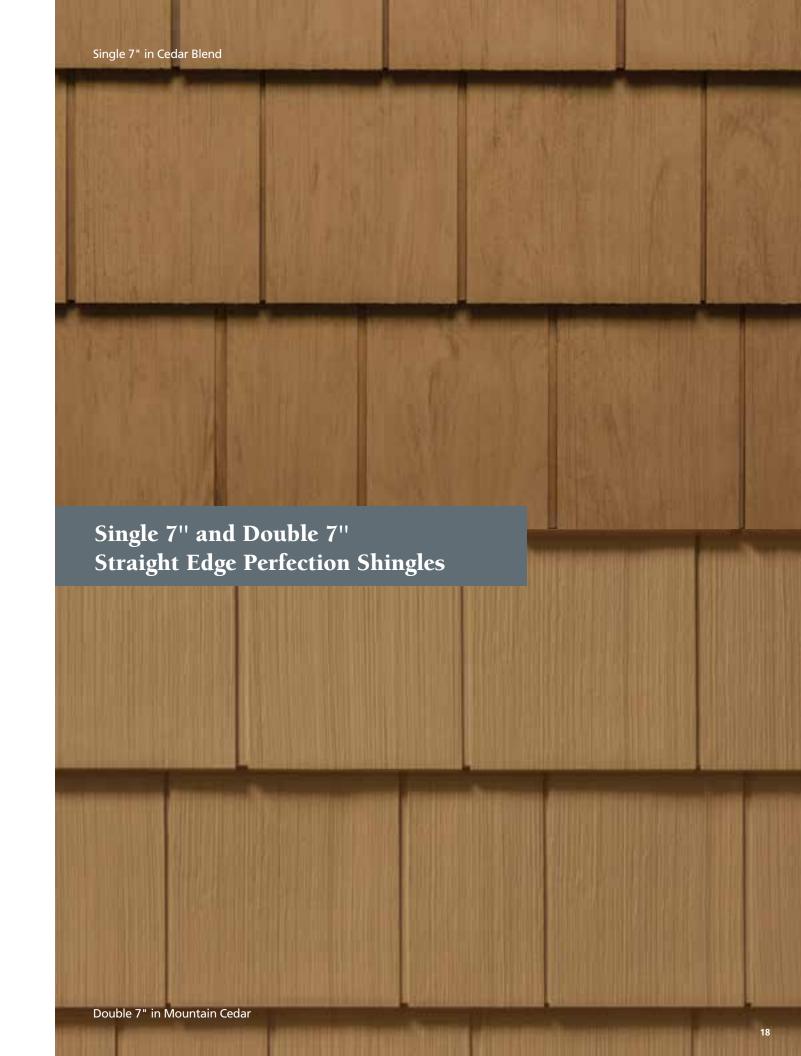

## Timeless Style

Whether the view is of a rolling ocean, restful lake, or main street, the finest homes have traditionally been sided with cedar shingles. It's a time-honored style that offers textured beauty as well as outstanding durability. Cedar Impressions Single 7" and Double 7" Straight Edge Perfection Shingles offer aesthetic and performance qualities second to none.

Ideal for any style home, Cedar Impressions Single 7" and Double 7" Perfection Shingles straight edge design creates a beautiful, classic appearance found on the most distinctive homes. In addition to the exceptional looks, they resist the damaging effects of the weather, and yet require no heavy maintenance.