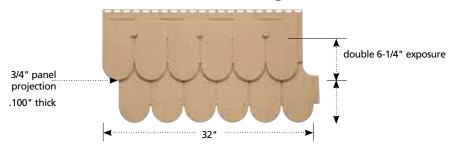

## Design Specifications

The Cedar Impressions family of cedar style shingles has been engineered with attention to detail and style, and innovations for high performance.

<sup>\*</sup>Note: with two shingles lapped panel projection is 1".

**Double 6-1/4" Half-Round Shingles** 

Double 7" Straight Edge Rough-Split Shakes and Mitered Cornerpost

Double 9" Staggered Rough-Split Shakes and Mitered Cornerpost

CertainTeed products are designed to work together and complement each other in color and style to give your home a beautiful finished look.