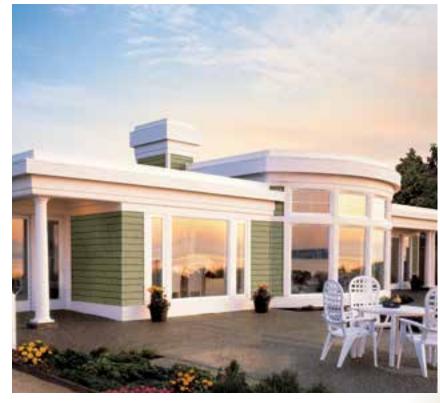

## Timeless Style

Whether the view is of a rolling ocean, restful lake, or main street, the finest homes have traditionally been sided with cedar shingles. It's a time-honored style that offers textured beauty as well as outstanding durability. Cedar Impressions Single 7" and Double 7" Straight Edge Perfection Shingles offer aesthetic and performance qualities second to none.

Ideal for any style home, Cedar Impressions Single 7" and Double 7" Perfection Shingles straight edge design creates a beautiful, classic appearance found on the most distinctive homes. In addition to the exceptional looks, they resist the damaging effects of the weather, and yet require no heavy maintenance.