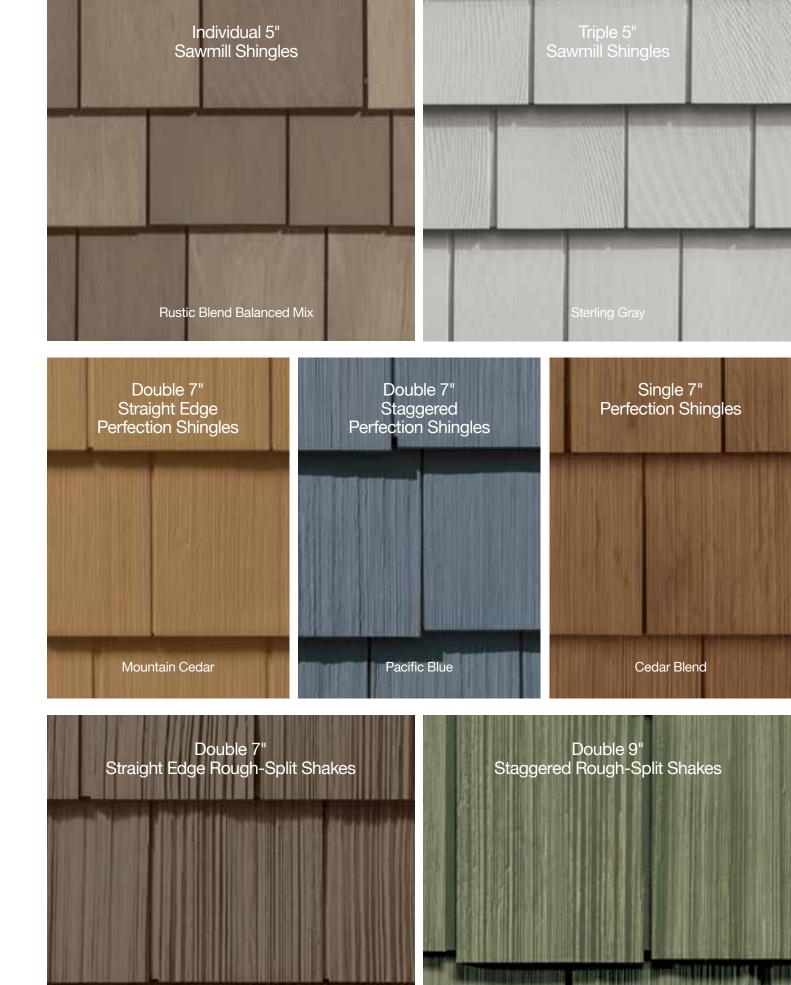

#### SAWMILL SHINGLES

| Individua | al 5" | 9  |
|-----------|-------|----|
| Triple 5" |       | 13 |

#### PERFECTION SHINGLES

| Single 7"     |          |
|---------------|----------|
| Straight Edge | ····· 17 |
| Double 7"     |          |
|               |          |

| Double 7' | THE RESERVE TO SERVE THE PARTY OF THE PARTY |
|-----------|-------------------------------------------------------------------------------------------------------------------------------------------------------------------------------------------------------------------------------------------------------------------------------------------------------------------------------------------------------------------------------------------------------------------------------------------------------------------------------------------------------------------------------------------------------------------------------------------------------------------------------------------------------------------------------------------------------------------------------------------------------------------------------------------------------------------------------------------------------------------------------------------------------------------------------------------------------------------------------------------------------------------------------------------------------------------------------------------------------------------------------------------------------------------------------------------------------------------------------------------------------------------------------------------------------------------------------------------------------------------------------------------------------------------------------------------------------------------------------------------------------------------------------------------------------------------------------------------------------------------------------------------------------------------------------------------------------------------------------------------------------------------------------------------------------------------------------------------------------------------------------------------------------------------------------------------------------------------------------------------------------------------------------------------------------------------------------------------------------------------------------|
| Doddie /  |                                                                                                                                                                                                                                                                                                                                                                                                                                                                                                                                                                                                                                                                                                                                                                                                                                                                                                                                                                                                                                                                                                                                                                                                                                                                                                                                                                                                                                                                                                                                                                                                                                                                                                                                                                                                                                                                                                                                                                                                                                                                                                                               |

#### **ROUGH-SPLIT SHAKES**

| Double 7"     |    |
|---------------|----|
| Straight Edge | 25 |
| Double 9"     |    |
| Stangered     | 29 |

### Sawmill Shingles Historic Character

CertainTeed Sawmill Shingles have a texture and character all their own. With molded textures and patterns that replicate the effect of saw blades, these shingles are reminiscent of sawmills from the earliest years of European settlement throughout New England.

## Perfection Shingles Distinctive Beauty

Cedar Impressions Perfection Shingles create the subtle, yet strikingly elegant, appearance of natural cedar. A style once reserved for the finest homes, the stately look of perfection shingles is one of exacting craftsmanship. Clean edges and smooth lines complement the quiet beauty of the natural wood textures. In a straight edge design, perfection shingles create a more refined look.

### Rough-Split Shakes Rustic Charm

Reminiscent of the days when cedar shakes were split by hand, Cedar Impressions Rough-Split Shakes dress a home in a rustic style that enhances a home's natural charm. The wood textures are deeper and more visible, drawing the eye with their intricate, ever-varying patterns and deep shadow lines. Staggered profiles have the authentic styling of fresh-cut wood.