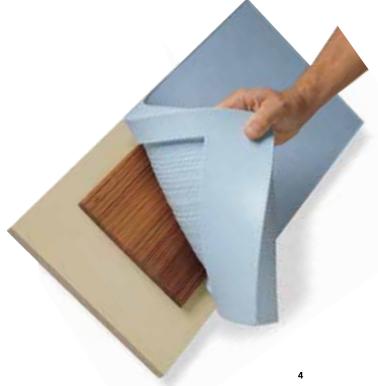

#### TrueTexture<sup>TM</sup>

TrueTexture finish molded from real cedar shingles gives Cedar Impressions® the natural look of cedar shingle siding without the expense and heavy maintenance of wood.